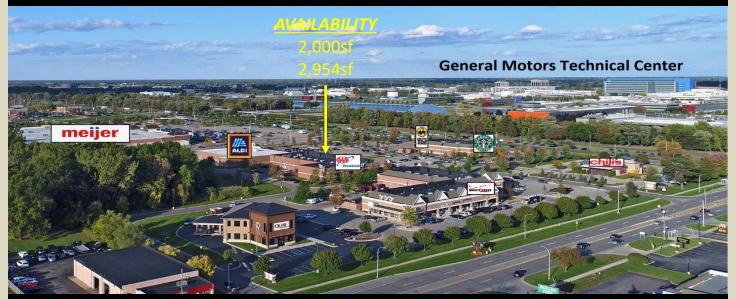

----------|----------|----------|-------------------|
|                                                              | 1 Mile   | 3 Mile   | <u>5 Mile</u>     |
| Population                                                   | 7,708    | 105,934  | 320,813           |
| Average Household Income                                     | \$71,661 | \$72,189 | \$72 <i>,</i> 836 |
| Estimated Households                                         | 3,247    | 45,612   | 135,353           |
| <u>Traffic Counts</u>                                        |          |          |                   |
| <b>Mound Road</b> 188,100 ADT <b>12 Mile Road</b> 30,789 ADT |          |          |                   |



WWW.GRANDSAKWA.COM (248) 855-5500





Location - Retail E





### **Located Near GM Tech Center**



## Mixed-Use Planned Development Community Featuring

RETIAL • SINGLE-FAMILY • MULTI-FAMILY • SENIOR HOUSING

#### **CURRENT TENANTS INCLUDE ...**