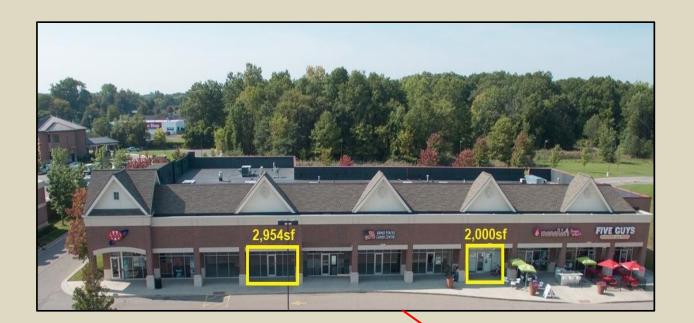

# Heritage Village Shopping Center Warren, Michigan

2 Spaces Available For Lease 2,000 sf • 2,954 sf

#### AWARD WINNING POWER CENTER

- One of Macomb County's Largest Mixed-Use Master Planned Community
- Dynamic Location Near General Motors Technology Center
- Ideal For Retail, Medical and Service Uses
- Two Spaces Available
- \$24 psf + NNN \$5.36 psf
- Join Aldi, Meijer, Chili's, Buffalo Wild Wings, SVS Vision, LA Fitness and many more!